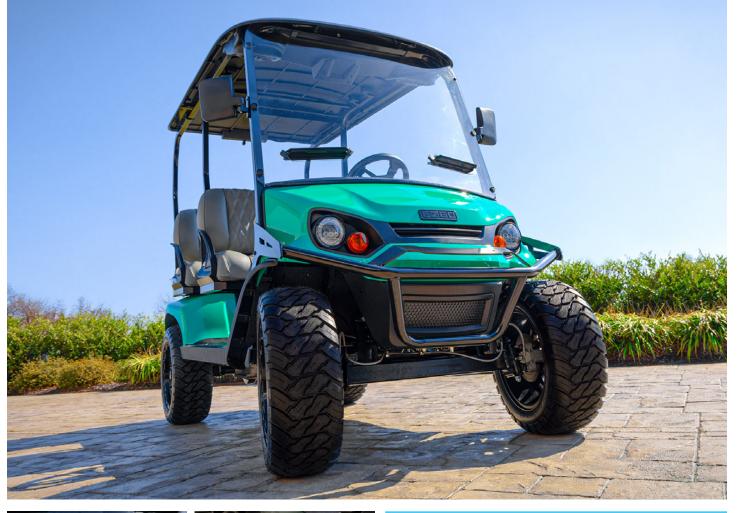

## Spring Green

Command attention with the all-new Spring Green color, only produced in a limited quantity.

Spring Green is a vibrant mix of greens and blues that changes appearance depending on the light. Choose your desired model and turn every ride into an adventure.

## **LIBERTY**

- ELiTE Lithium Powertrain
- Tundra Grey Signature Seats
- Paramount M/T Tires on SPDR Alloy Wheels
- Premium Trim
- IntelliGauge
- Large Fender Flares
- Brushguard
- Black Logos & Emblems
- · 2-in Receiver Hitch
- LED Headlights & Tail Lights