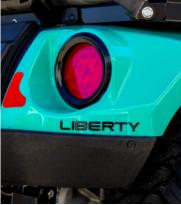

## **LIBERTY**

- ELiTE Lithium Powertrain
- Tundra Grey Signature Seats
- Paramount M/T Tires on SPDR Alloy Wheels
- Premium Trim
- IntelliGauge
- Large Fender Flares
- Brushguard
- Black Logos & Emblems
- · 2-in Receiver Hitch
- LED Headlights & Tail Lights