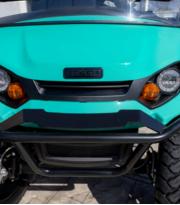

## **LIBERTY**

- ELiTE Lithium Powertrain
- Tundra Grey Signature Seats
- Paramount M/T Tires on SPDR Alloy Wheels
- Premium Trim
- IntelliGauge
- Large Fender Flares
- Brushguard
- Black Logos & Emblems
- · 2-in Receiver Hitch
- LED Headlights & Tail Lights